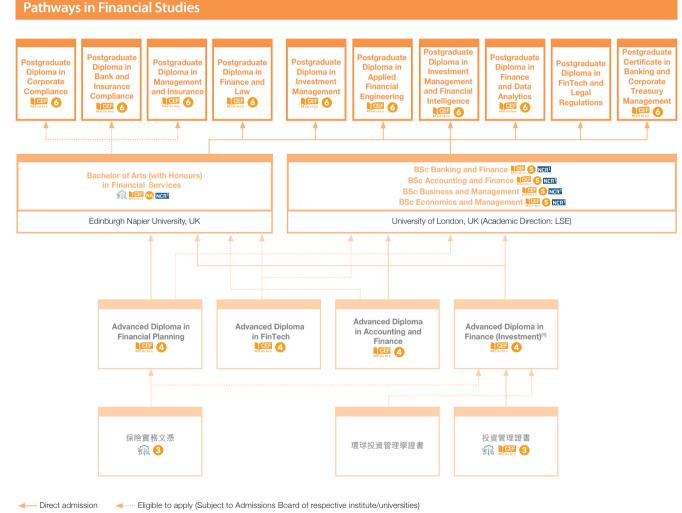

#### Notes:

Accounting & Finance 會計及金融

051

(1) Eligible for entry into Year 3, Edinburgh Napier University Bachelor of Arts (with Honours) in Financial Services.

For more and latest programme information, please visit our website 有關最新課程資訊及詳情,請瀏覽學院網站 hkuspace.hku.hk